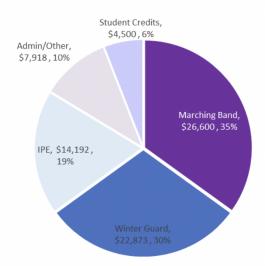

# Where does the Money Go?\* Projected for 2023

<sup>\*</sup>Excludes fundraising and invitational expenses. Program expenses are netted with income received from school for reimbursement Income and Expense Summary: