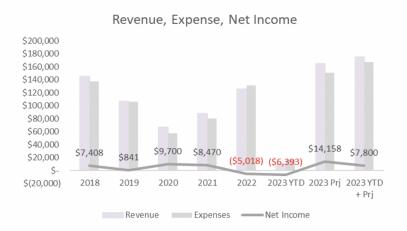

# **Treasurer Report: Jan 2023**

#### Actual 2023:

Fiscal YTD Revenue: \$ 10,262.96
Fiscal YTD Expenses: 16,656.21
Fiscal YTD Surplus/(Deficit): \$ 6,393.25

#### Expected 2023:

 $\begin{array}{lll} \mbox{Fiscal YTD Revenue:} & \$175,409.21 \\ \mbox{Fiscal YTD Expenses:} & \underline{167,609.09} \\ \mbox{Fiscal YTD Surplus/(Deficit):} & \$7,800.12 \\ \end{array}$ 